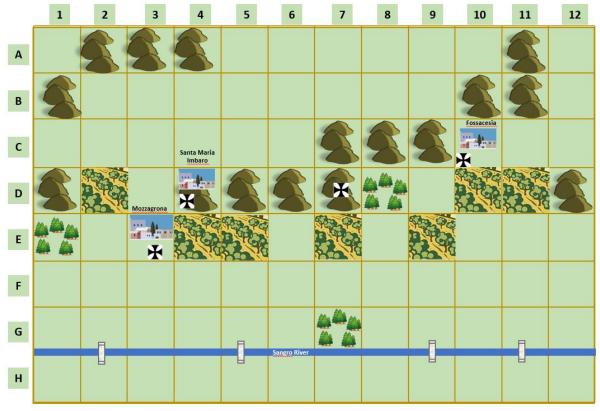

The weather is clear. All units start in supply. The 'olive grove' graphics represent areas where there were extensive olive groves, stone walls, terraced fields and vineyards. Treat them like bocage for combat and movement purposes. Mozzagrona [E3], Santa Maria Imbaro [D4] and Fossacesia [C10] are all urban squares. The Sangro River can only be crossed at the bridges.

# Set Up:

The Germans deploy first, anywhere from line A to line F. The Germans can place 6 prepared defences anywhere in their deployment area but no more than 2 per square.

The Allies deploy in line H except for the 11<sup>th</sup> Brigade which can deploy in line G or H. Allied forces move first.